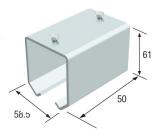

# **SLIDE 10 SUSPENSION SYSTEM INSTALLATION GUIDE**

58.5 50

**SLIDE-10-WH-30**Galvanised steel
2 Wheel hanger with
short 30mm thread

**SLIDE-10-DWB-U**Galvanised steel U
bracket C/W threaded hole,
skt screw, washer