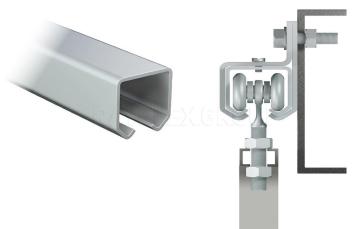

# **SLIDE 10 SUSPENSION SYSTEM INSTALLATION GUIDE**

58.5 50

**SLIDE-10-WH-30**Galvanised steel
2 Wheel hanger with
short 30mm thread

**SLIDE-10-DWB-U**Galvanised steel U
bracket C/W threaded hole,
skt screw, washer

SLIDE-10T-2M SLIDE-10T-3M SLIDE-10T-6M Galvanised steel Sliding track

**SLIDE-10-WB-F**Galvanised steel
Single wall bracket face fix

**SLIDE-10-DWB-U**Galvanised steel U
bracket C/W threaded hole,
skt screw, washer

**SLIDE-10-JOINT**Galvanised steel joint piece for sliding track

**SLIDE-10-WB-S**Galvanised steel
Single wall bracket soffit fix

**SLIDE-10-END**Galvanised steel
door stop / end piece

**SLIDE-10-DWB-HOLD**Galvanised steel
double wall bracket face fix holder