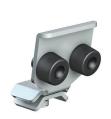

**SLIDE-10-JOINT**Galvanised steel joint piece for sliding track

**SLIDE-10-WB-S**Galvanised steel
Single wall bracket soffit fix

**SLIDE-10-END**Galvanised steel
door stop / end piece

**SLIDE-10-DWB-HOLD**Galvanised steel
double wall bracket face fix holder