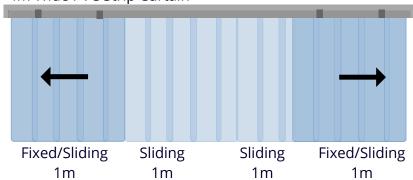

# **SLIDING TRACK** 10 SERIES FOR PVC **STRIP CURTAINS**



PVC strip curtains can be moved out of the way by installing them on a sliding system, our sliding track means the PVC curtain will slide seamlessly on a robust track with runners, extending the life of your PVC curtain and ensuring it can move with ultimate ease.

Sliding track systems can create:

- Single sliding systems
- Bi-parting systems
- Double track options

We can configure the system to suit the space available for your application. For example, an opening 2 metres wide will require 4 metres of sliding track.

#### **SINGLE SLIDING:**

4m Wide Track 2m Wide PVC Strip Curtain



Sliding 2m wide PVC Strip Curtain

### **DOUBLE TRACK:**

2 x 4m Wide Track 4m Wide PVC Strip Curtain



### **BI-PARTING:**

4m Wide Track 2m Wide PVC Strip Curtain



# 012.8 60 59 140 59 59

## **BENEFITS**

**PVC Strip Curtain** 

### Moveable PVC strip curtains

- Flexible solutions for vehicle access
- Allows doors to be left open on warmer days

**PVC Strip Curtain** 

- Ease of unloading during busy periods
- Extends the life of PVC strip curtains

# **COMMON APPLICATIONS**

- Spray Booths
- Vehicle Repair Centres
- Loading Bays
- Public Buildings

# **SLIDE 10 SUSPENSION SYSTEM INSTALLATION GUIDE**





58.5 50



**SLIDE-10-WH-30**Galvanised steel
2 Wheel hanger with
short 30mm thread

**SLIDE-10-DWB-U**Galvanised steel U
bracket C/W threaded hole,
skt screw, washer

SLIDE-10T-2M SLIDE-10T-3M SLIDE-10T-6M Galvanised steel Sliding track



**SLIDE-10-WB-F**Galvanised steel
Single w