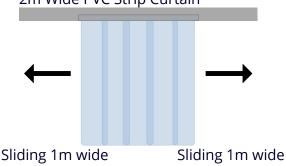

ERIES FOR PVC **STRIP CURTAINS**



PVC strip curtains can be moved out of the way by installing them on a sliding system, our sliding track means the PVC curtain will slide seamlessly on a robust track with runners, extending the life of your PVC curtain and ensuring it can move with ultimate ease.

Sliding track systems can create:

- Single sliding systems
- Bi-parting systems
- Double track options

We can configure the system to suit the space available for your application. For example, an opening 2 metres wide will require 4 metres of sliding track.

#### **SINGLE SLIDING:**

4m Wide Track 2m Wide PVC Strip Curtain



Sliding 2m wide PVC Strip Curtain

### **DOUBLE TRACK:**

2 x 4m Wide Track 4m Wide PVC Strip Curtain



### **BI-PARTING:**

4m Wide Track 2m Wide PVC Strip Curtain



# 012.8 60 59 140 59 59

## **BENEFITS**

**PVC Strip Curtain** 

### Moveable PVC strip curtains

- Flexible solutions for vehicle access
- Allows doors to be left open on warmer days

**PVC Strip Curtain** 

- Ease of unloading during busy periods
- Extends the life of PVC strip curtains

# **COMMON APPLICATIONS**

- Spray Booths
- Vehicle Repair Centres
- Loading Bays
- Public Buildings

# **SLIDE 10 SUSPENSION SYSTEM INSTALLATION GUIDE**





58.5 50



**SLIDE-10-WH-30**Galvanised steel
2 Wheel hanger with
short 30mm thread

**SLIDE-10-DWB-U**Galvanised steel U
bracket C/W threaded hole,
skt screw, washer

SLIDE-10T-2M SLIDE-10T-3M SLIDE-10T-6M Galvanised steel Sliding track



**SLIDE-10-WB-F**Galvanised steel
Single wall bracket face fix



**SLIDE-10-DWB-U**Galvanised steel U
bra