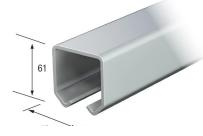

SLIDE-10T-2M SLIDE-10T-3M SLIDE-10T-6M Galvanised steel Sliding track

**SLIDE-10-WB-F**Galvanised steel
Single wall bracket face fix

**SLIDE-10-DWB-U**Galvanised steel U
bracket C/W threaded hole,
skt screw, washer