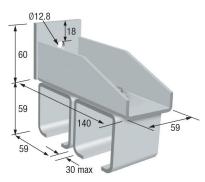

g busy periods
- Extends the life of PVC strip curtains

# **COMMON APPLICATIONS**

- Spray Booths
- Vehicle Repair Centres
- Loading Bays
- Public Buildings

# **SLIDE 10 SUSPENSION SYSTEM INSTALLATION GUIDE**





58.5 50



**SLIDE-10-WH-30**Galvanised steel
2 Wheel hanger with
short 30mm thread

**SLIDE-10-DWB-U**Galvanised steel U
bracket C/W threaded hole,
skt screw, washer

SLIDE-10T-2M SLIDE-10T-3M SLIDE-10T-6M Galvanised steel Sliding track



**SLIDE-10-WB-F**Galvanised steel
Single wall bracket face fix



**SLIDE-10-DWB-U**Galvanised steel U
bracket C/W threaded hole,
skt screw, washer



**SLIDE-10-JOINT**Galvanised steel joint piece for sliding track



**SLIDE-10-WB-S**Galvanised steel
Single wall bracket soffit fix



**SLIDE-10-END**Galvanised steel
door stop / end piece



**SLIDE-10-DWB-HOLD**Galvanised steel
double wall bracket face fix holder