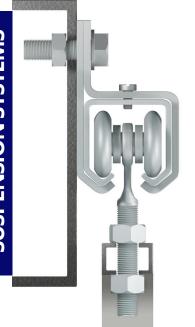

# **SLIDE 10 SUSPENSION SYSTEM INSTALLATION GUIDE**

58.5 50

**SLIDE-10-WH-30**Galvanised steel
2 Wheel hanger with
short 30mm thread

**SLIDE-10-DWB-U**Galvanised steel U
bracket C/W threaded hole,
skt screw, washer

SLIDE-10T-2M SLIDE-10T-3M SLIDE-10T-6M Galvanised steel Sliding track

**SLIDE-10-WB-F**Galvanised steel
Single wall bracket face fix

**SLIDE-10-DWB-U**Galvanised steel U
bracket C/W threaded hole,
skt screw, washer

**SLIDE-10-JOINT**Galvanised steel joint piece for sliding track

**SLIDE-10-WB-S**Galvanised steel
Single wall bracket soffit fix

**SLIDE-10-END**Galvanised steel
door stop / end piece

**SLIDE-10-DWB-HOLD**Galvanised steel
double wall bracket face fix holder