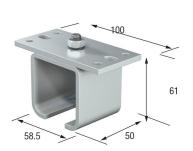

SLIDE-10T-2M SLIDE-10T-3M SLIDE-10T-6M Galvanised steel Sliding track

**SLIDE-10-WB-F**Galvanised steel
Single wall bracket face fix

**SLIDE-10-DWB-U**Galvanised steel U
bracket C/W threaded hole,
skt screw, washer