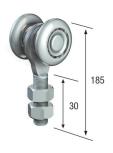

# **SLIDE 10 SUSPENSION SYSTEM INSTALLATION GUIDE**

58.5 50

**SLIDE-10-WH-30**Galvanised steel
2 Wheel hanger with
short 30mm thread

**SLIDE-10-DWB-U**Galvanised steel U
bracket C/W threaded hole,
skt screw, washer

SLIDE-10T-2M SLIDE-10T-3M SLIDE-10T-6M Galvanised steel Sliding track

**SLIDE-10-WB-F**Galvanised steel
Single wall bracket face fix

**SLIDE-10-DWB-U**Galvanised steel U
bracket C/W threaded hole,
skt screw, washer