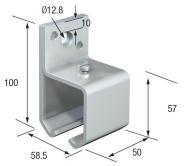

# **SLIDE 10 SUSPENSION SYSTEM INSTALLATION GUIDE**

58.5 50

**SLIDE-10-WH-30**Galvanised steel
2 Wheel hanger with
short 30mm thread

**SLIDE-10-DWB-U**Galvanised steel U
bracket C/W threaded hole,
skt screw, washer

SLIDE-10T-2M SLIDE-10T-3M SLIDE-10T-6M Galvanised steel Sliding track

**SLIDE-10-WB-F**Galvanised steel
Single wall bracket face fix

**SLIDE-10-DWB-U**Galvanised steel U
bracket C/W threaded hole,
skt screw, washer