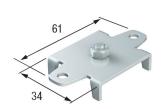

SLIDE-20-WB-S Galvanised steel Single wall bracket soffit fix

**SLIDE-20-WH-SHOOK** Nylon carrier 2 wheel hanger C/W fitted carabiner clip

**SLIDE-20-END** End piece

SLIDE-20T-2M SLIDE-20T-3M SLIDE-20T-6M Galvanised steel Sliding track