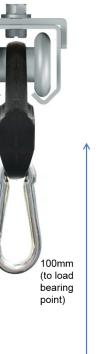

SLIDE-20-WB-S Galvanised steel Single wall bracket soffit fix

**SLIDE-20-WH-SHOOK** Nylon carrier 2 wheel hanger C/W fitted carabiner clip

**SLIDE-20-END** End piece

SLIDE-20T-2M SLIDE-20T-3M SLIDE-20T-6M Galvanised steel Sliding track