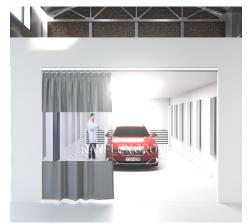

## **SLIDING TRACK** 20 SERIES FOR **SCREENFLEX**

Our Screenflex range can be installed onto a sliding track. Using a combination of track, runners and carabiner clips. The industrial screen will slide seamlessly and with ease.

## **COMMON** APPLICATIONS

- Welding bays
- Spray Booths
- Large industrial partitions
- Machine guards
- Space dividers