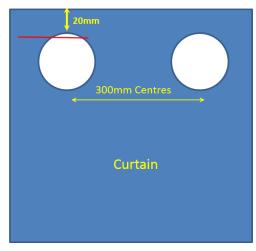

SLIDE-20-WB-S Galvanised steel Single wall bracket soffit fix

**SLIDE-20-WH-SHOOK** Nylon carrier 2 wheel hanger C/W fitted carabiner clip

**SLIDE-20-END** End piece

SLIDE-20T-2M SLIDE-20T-3M SLIDE-20T-6M Galvanised steel Sliding track