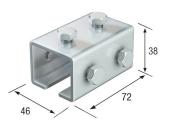

## **SLIDE 20 SUSPENSION SYSTEM INSTALLATION GUIDE**

SLIDE-20-DWB-U Galvanised steel U - bracket C/W threaded hole, skt screw, washer

**SLIDE-20-RC-1M**Galvanised steel
1000mm radius curve

**SLIDE-20-WB-F**Galvanised steel
Single wall
bracket face fix

SLIDE-20-WB-S Galvanised steel Single wall bracket soffit fix

**SLIDE-20-WH-SHOOK** Nylon carrier 2 wheel hanger C/W fitted carabiner clip

**SLIDE-20-END** End piece

SLIDE-20T-2M SLIDE-20T-3M SLIDE-20T-6M Galvanised steel Sliding track