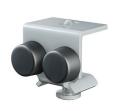

SLIDE-20-WB-S Galvanised steel Single wall bracket soffit fix

**SLIDE-20-WH-SHOOK** Nylon carrier 2 wheel hanger C/W fitted carabiner clip

**SLIDE-20-END** End piece

SLIDE-20T-2M SLIDE-20T-3M SLIDE-20T-6M Galvanised steel Sliding track