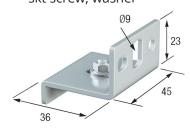

## **SLIDE 20 SUSPENSION SYSTEM INSTALLATION GUIDE**

SLIDE-20-DWB-U Galvanised steel U - bracket C/W threaded hole, skt screw, washer

**SLIDE-20-RC-1M**Galvanised steel
1000mm radius curve

**SLIDE-20-WB-F**Galvanised steel
Single wall
bracket face fix