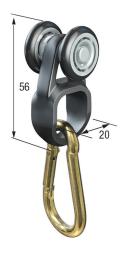

SLIDE-20-WB-S Galvanised steel Single wall bracket soffit fix

**SLIDE-20-WH-SHOOK** Nylon carrier 2 wheel hanger C/W fitted carabiner clip

**SLIDE-20-END** End piece

SLIDE-20T-2M SLIDE-20T-3M SLIDE-20T-6M Galvanised steel Sliding track