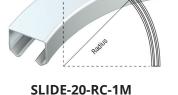

## **SLIDE 20 SUSPENSION SYSTEM INSTALLATION GUIDE**

SLIDE-20-DWB-U Galvanised steel U - bracket C/W threaded hole, skt screw, washer

**SLIDE-20-RC-1M**Galvanised steel
1000mm radius curve

**SLIDE-20-WB-F**Galvanised steel
Single wall
bracket face fix