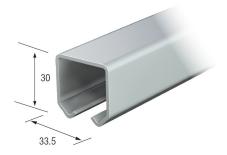

SLIDE-20-WB-S Galvanised steel Single wall bracket soffit fix

**SLIDE-20-WH-SHOOK** Nylon carrier 2 wheel hanger C/W fitted carabiner clip

**SLIDE-20-END** End piece

SLIDE-20T-2M SLIDE-20T-3M SLIDE-20T-6M Galvanised steel Sliding track