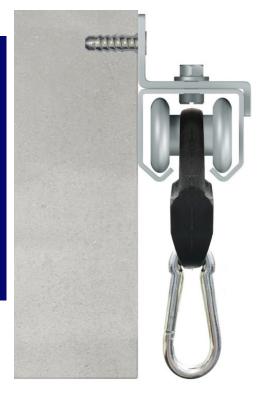

## **SLIDE 20 SUSPENSION SYSTEM INSTALLATION GUIDE**

SLIDE-20-DWB-U Galvanised steel U - bracket C/W threaded hole, skt screw, washer

**SLIDE-20-RC-1M**Galvanised steel
1000mm radius curve

**SLIDE-20-WB-F**Galvanised steel
Single wall
bracket face fix

SLIDE-20-WB-S Galvanised steel Single wall bracket soffit fix

**SLIDE-20-WH-SHOOK** Nylon carrier 2 wheel hanger C/W fitted carabiner clip

**SLIDE-20-END** End piece

SLIDE-20T-2M SLIDE-20T-3M SLIDE-20T-6M Galvanised steel Sliding track