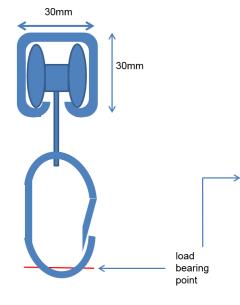

SLIDE-20-WB-S Galvanised steel Single wall bracket soffit fix

**SLIDE-20-WH-SHOOK** Nylon carrier 2 wheel hanger C/W fitted carabiner clip

**SLIDE-20-END** End piece

SLIDE-20T-2M SLIDE-20T-3M SLIDE-20T-6M Galvanised steel Sliding track