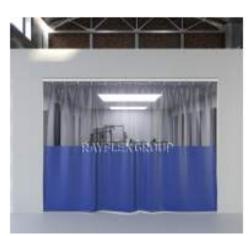

### MADE TO MEASURE ONE PIECE, RETRACTABLE SCREEN WITH SLIDING TRACK SUSPENSION SYSTEMS

Screen-Flex is a range of heavy duty PVC screens used within the industry to create moveable barriers, permanent screens and ground and product covers. We utilised various weights and grades of PVC coated cloths and clear PVC films to create your ideal partition, cover or welding screen. Within the range you can mix colours (full-colour list below) with clear PVC to create screens with vision sections or use block colour for privacy. We can include eyelets for fixing along the top and sides, access points, weighted bottoms and Velcro seams to ensure you achieve the optimal solution for your application. The screens can be fully retractable and move from the top using either our robust Slide-20 sliding track system or our more lightweight and economical tension wire kit.

### **Typical Applications**

- Warehouse
- Spray Booth
- Gymnasiums
- Welding Booths
- Large Industrial Partitions
- Area Dividers

| PVC Type                            | Weight     | Fire<br>Retardant<br>Spec | Black<br>Blue<br>White<br>Yellow<br>Orange | Clear | Green<br>& Red | Grey | Transparent |
|-------------------------------------|------------|---------------------------|--------------------------------------------|-------|----------------|------|-------------|
| PVC coated cloth                    | 900<br>gsm | DIN 75200                 | Y                                          | N     | Y              | Y    | N           |
| PVC coated cloth                    | 610<br>gsm | BS5867                    | Y                                          | N     | Y              | N    | N           |
| PVC coated cloth                    | 610<br>gsm | N/A                       | Y                                          | N     | Y              | Y    | N           |
| Clear PVC                           | 640<br>gsm | BS5438 /<br>MVSS 302      | N                                          | Y     | N              | N    | N           |
| Transparent<br>Fenner<br>Cloth      | 530<br>gsm | BS5438                    | N                                          | N     | N              | N    | Y           |
| Weld-flex<br>(welding<br>grade PVC) | 340<br>gsm | BS5438                    | N                                          | N     | Y              | N    | N           |