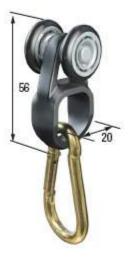

SLIDE-20-WB-S

Galvanised steel Single wall bracket soffit fix

SLIDE-20-WH-SHOOK

Nylon carrier 2 wheel hanger C/W fitted carabiner clip

SLIDE-20-END

End piece

SLIDE-20T-2M SLIDE-20T-3M SLIDE-20T-6M

Galvanised steel Sliding track