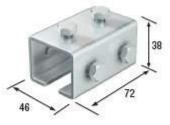

## Slide 20 System

SLIDE-20-DWB-U

Galvanised steel U - bracket C/W threaded hole, skt screw, washer

SLIDE-20-WB-F

Galvanised steel Single wall bracket face fix

SLIDE-20-RC-1M

Galvanised steel 1000mm radius curve