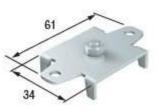

## Slide 20 System

SLIDE-20-DWB-U

Galvanised steel U - bracket C/W threaded hole, skt screw, washer

SLIDE-20-WB-F

Galvanised steel Single wall bracket face fix

SLIDE-20-RC-1M

Galvanised steel 1000mm radius curve