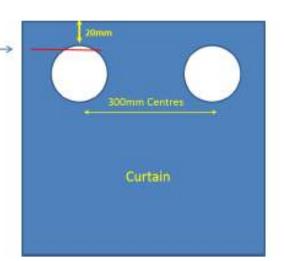

### Our Screen-flex range are manufactured to order and we need to understand your exact requirements prior to offering a quotation.

- Opening Width
- Opening height
- Your chosen suspension system
- Colour Preference
- Do you require any access points, weighted hems or Velcro seams?