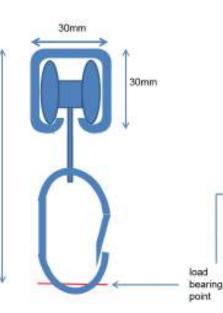

## Slide 20 System

SLIDE-20-DWB-U

Galvanised steel U - bracket C/W threaded hole, skt screw, washer

SLIDE-20-WB-F

Galvanised steel Single wall bracket face fix

SLIDE-20-RC-1M

Galvanised steel 1000mm radius curve

SLIDE-20-WB-S

Galvanised steel Single wall bracket soffit fix

SLIDE-20-WH-SHOOK

Nylon carrier 2 wheel hanger C/W fitted carabiner clip

SLIDE-20-END

End piece

SLIDE-20T-2M SLIDE-20T-3M SLIDE-20T-6M

Galvanised steel Sliding track