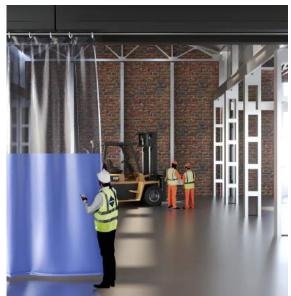

### MADE TO MEASURE ONE PIECE, RETRACTABLE SCREEN WITH SLIDING TRACK SUSPENSION SYSTEMS

Screen-Flex is a range of heavy duty PVC screens used within the industry to create moveable barriers, permanent screens and ground and product covers. We utilised various weights and grades of PVC coated cloths and clear PVC films to create your ideal partition, cover or welding screen. Within the range you can mix colours (full-colour list below) with clear PVC to create screens with vision sections or use block colour for privacy. We can include eyelets for fixing along the top and sides, access points, weighted bottoms and Velcro seams to ensure you achieve the optimal solution for your application. The screens can be fully retractable and move from the top using either our robust Slide-20 sliding track system or our more lightweight and economical tension wire kit.

# SLIDING TRACK 20 SERIES FOR SCREENFLEX

Our screenflex range can be installed onto a sliding track. Using a combination of track, runners and carabiner clips. The industrial screen will slide seamlessly and with ease.