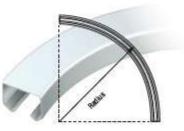

## Slide 20 System

SLIDE-20-DWB-U

Galvanised steel U - bracket C/W threaded hole, skt screw, washer

SLIDE-20-WB-F

Galvanised steel Single wall bracket face fix

SLIDE-20-RC-1M

Galvanised steel 1000mm radius curve