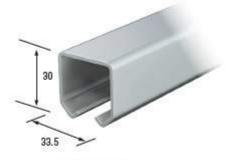

SLIDE-20-WB-S

Galvanised steel Single wall bracket soffit fix

SLIDE-20-WH-SHOOK

Nylon carrier 2 wheel hanger C/W fitted carabiner clip

SLIDE-20-END

End piece

SLIDE-20T-2M SLIDE-20T-3M SLIDE-20T-6M

Galvanised steel Sliding track