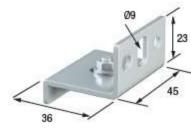

SLIDE-20-WB-S

Galvanised steel Single wall bracket soffit fix

SLIDE-20-WH-SHOOK

Nylon carrier 2 wheel hanger C/W fitted carabiner clip

SLIDE-20-END

End piece

SLIDE-20T-2M SLIDE-20T-3M SLIDE-20T-6M

Galvanised steel Sliding track