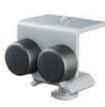

SLIDE-20-WB-S

Galvanised steel Single wall bracket soffit fix

SLIDE-20-WH-SHOOK

Nylon carrier 2 wheel hanger C/W fitted carabiner clip

SLIDE-20-END

End piece

SLIDE-20T-2M SLIDE-20T-3M SLIDE-20T-6M

Galvanised steel Sliding track