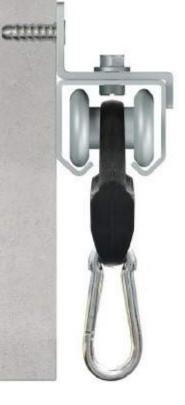

SLIDE-20-WB-S

Galvanised steel Single wall bracket soffit fix

SLIDE-20-WH-SHOOK

Nylon carrier 2 wheel hanger C/W fitted carabiner clip

SLIDE-20-END

End piece

SLIDE-20T-2M SLIDE-20T-3M SLIDE-20T-6M

Galvanised steel Sliding track