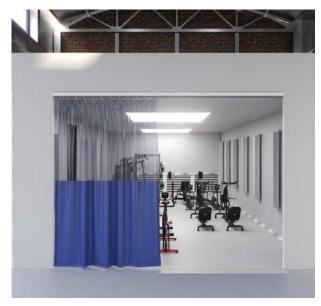

### **Typical Applications**

- Warehouse
- Spray Booth
- Gymnasiums
- Welding Booths
- Large Industrial Partitions
- Area Dividers

| PVC Type                            | Weight     | Fire<br>Retardant<br>Spec | Black<br>Blue<br>White<br>Yellow<br>Orange | Clear | Green<br>& Red | Grey | Transparent |
|-------------------------------------|------------|---------------------------|--------------------------------------------|-------|----------------|------|-------------|
| PVC coated cloth                    | 900<br>gsm | DIN 75200                 | Y                                          | N     | Y              | Y    | N           |
| PVC coated cloth                    | 610<br>gsm | BS5867                    | Y                                          | N     | Y              | N    | N           |
| PVC coated cloth                    | 610<br>gsm | N/A                       | Y                                          | N     | Y              | Y    | N           |
| Clear PVC                           | 640<br>gsm | BS5438 /<br>MVSS 302      | N                                          | Y     | N              | N    | N           |
| Transparent<br>Fenner<br>Cloth      | 530<br>gsm | BS5438                    | N                                          | N     | N              | N    | Y           |
| Weld-flex<br>(welding<br>grade PVC) | 340<br>gsm | BS5438                    | N                                          | N     | Y              | N    | N           |

# **COMMON** APPLICATIONS

- Welding bays
- Spray Booths
- Large industrial partitions
- Machine guards
- Space dividers