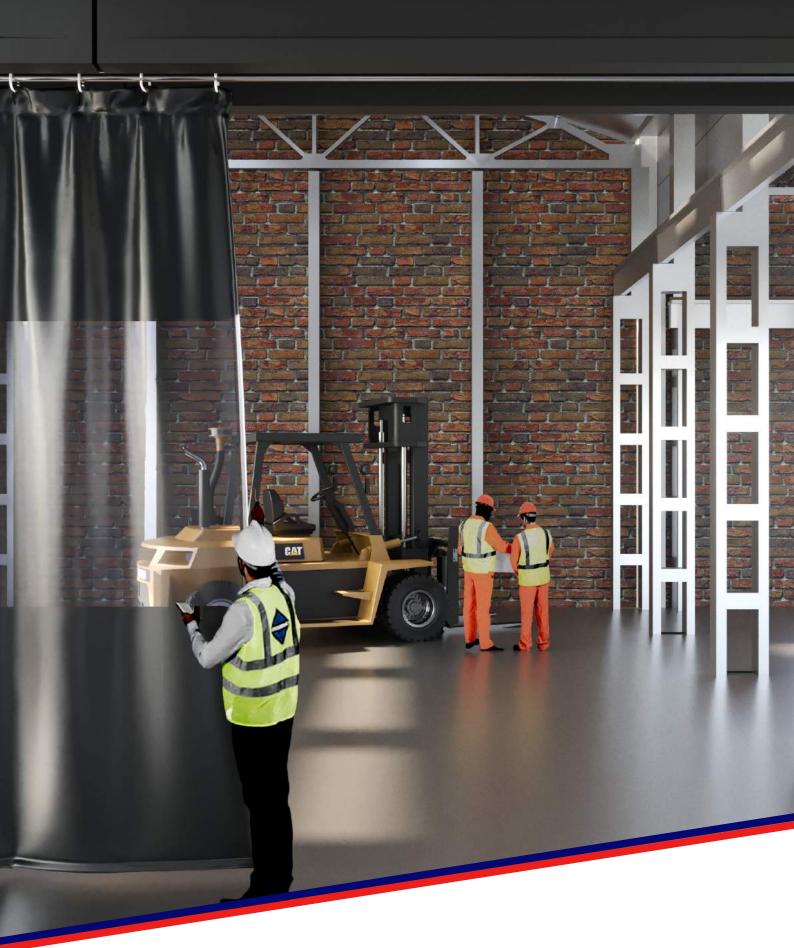

### MADE TO MEASURE ONE PIECE, RETRACTABLE SCREEN WITH SLIDING TRACK SUSPENSION SYSTEMS

Screen-Flex is a range of heavy duty PVC screens used within the industry to create moveable barriers, permanent screens and ground and product covers. We utilised various weights and grades of PVC coated cloths and clear PVC films to create your ideal partition, cover or welding screen. Within the range you can mix colours (full-colour list below) with clear PVC to create screens with vision sections or use block colour for privacy. We can include eyelets for fixing along the top and sides, access points, weighted bottoms and Velcro seams to ensure you achieve the optimal solution for your application. The screens can be fully retractable and move from the top using either our robust Slide-20 sliding track system or our more lightweight and economical tension wire kit.

### **Typical Applications**

- Warehouse
- Spray Booth
- Gymnasiums
- Welding Booths
- Large Industrial Partitions
- Area Dividers

| PVC Type                            | Weight     | Fire<br>Retardant<br>Spec | Black<br>Blue<br>White<br>Yellow<br>Orange | Clear | Green<br>& Red | Grey | Transparent |
|-------------------------------------|------------|---------------------------|--------------------------------------------|-------|----------------|------|-------------|
| PVC coated cloth                    | 900<br>gsm | DIN 75200                 | Y                                          | N     | Y              | Y    | N           |
| PVC coated cloth                    | 610<br>gsm | BS5867                    | Y                                          | N     | Y              | N    | N           |
| PVC coated cloth                    | 610<br>gsm | N/A                       | Y                                          | N     | Y              | Y    | N           |
| Clear PVC                           | 640<br>gsm | BS5438 /<br>MVSS 302      | N                                          | Y     | N              | N    | N           |
| Transparent<br>Fenner<br>Cloth      | 530<br>gsm | BS5438                    | N                                          | N     | N              | N    | Y           |
| Weld-flex<br>(welding<br>grade PVC) | 340<br>gsm | BS5438                    | N                                          | N     | Y              | N    | N           |

# SLIDING TRACK 20 SERIES FOR SCREENFLEX

Our screenflex range can be installed onto a sliding track. Using a combination of track, runners and carabiner clips. The industrial screen will slide seamlessly and with ease.