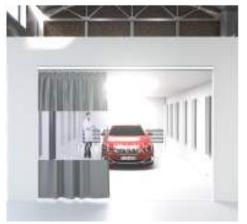

### **Typical Applications**

- Warehouse
- Spray Booth
- Gymnasiums
- Welding Booths
- Large Industrial Partitions
- Area Dividers

| PVC Type                            | Weight     | Fire<br>Retardant<br>Spec | Black<br>Blue<br>White<br>Yellow<br>Orange | Clear | Green<br>& Red | Grey | Transparent |
|-------------------------------------|------------|---------------------------|--------------------------------------------|-------|----------------|------|-------------|
| PVC coated cloth                    | 900<br>gsm | DIN 75200                 | Y                                          | N     | Y              | Y    | N           |
| PVC coated cloth                    | 610<br>gsm | BS5867                    | Y                                          | N     | Y              | N    | N           |
| PVC coated cloth                    | 610<br>gsm | N/A                       | Y                                          | N     | Y              | Y    | N           |
| Clear PVC                           | 640<br>gsm | BS5438 /<br>MVSS 302      | N                                          | Y     | N              | N    | N           |
| Transparent<br>Fenner<br>Cloth      | 530<br>gsm | BS5438                    | N                                          | N     | N              | N    | Y           |
| Weld-flex<br>(welding<br>grade PVC) | 340<br>gsm | BS5438                    | N                                          | N     | Y              | N    | N           |

# **COMMON** APPLICATIONS

- Welding bays
- Spray Booths
- Large industrial partitions
- Machine guards
- Space dividers